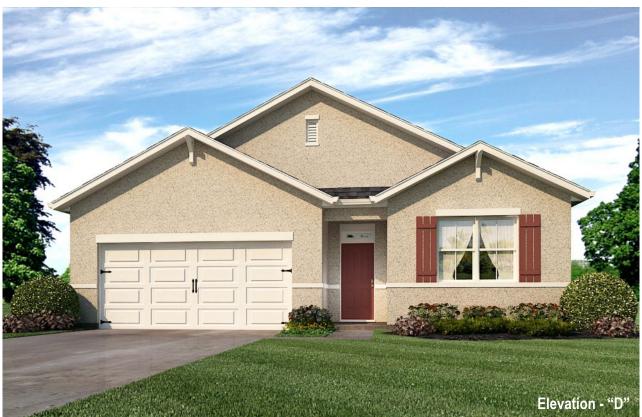

Elevation C



Aria
3 Bedroom | 2 Bath | 2-Car Garage
1,672 Square Feet

#### The Aria













The Cali
3-4 Bedroom | 2 Bath | 2 Car Garage
1,828 Square Feet\*

### The Cali



<sup>\*</sup>Square foot dimensions are approximate. Home and community information, including pricing, included features, terms, availability and amenities, are subject to change and prior sale at any time without notice or obligation. Pictures, photographs, features, colors and sizes are approximate for illustration purposes only and will vary from the homes as built. Please see an Express Homes Sales Representative for more information. Express Homes Copyright © 2014.









The **Galen** 4 Bedroom | 2.5 Bath | 2 Car Garage 2,432 Square Feet\*

### The Galen



<sup>\*</sup>Square foot dimensions are approximate. Home and community information, including pricing, included features, terms, availability