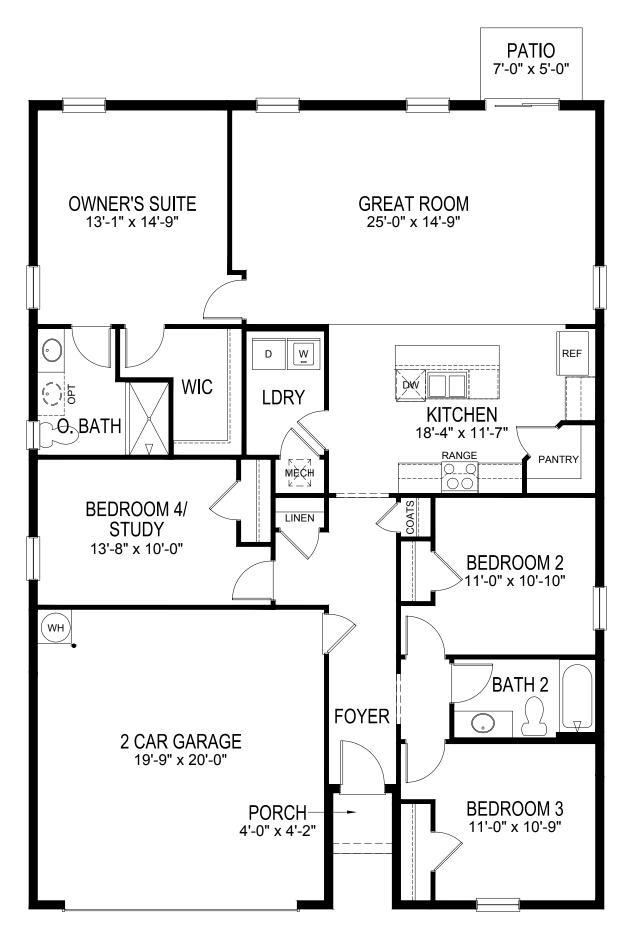

#### The Aria

The Cali
3-4 Bedroom | 2 Bath | 2 Car Garage
1,828 Square Feet\*

### The Cali

<sup>\*</sup>Square foot dimensions are approximate. Home and community information, including pricing, included features, terms, availability and amenities, are subject to change and prior sale at any time without notice or obligation. Pictures, photographs, features, colors and sizes are approximate for illustration purposes only and will vary from the homes as built. Please see an Express Homes Sales Representative for more information. Express Homes Copyright © 2014.