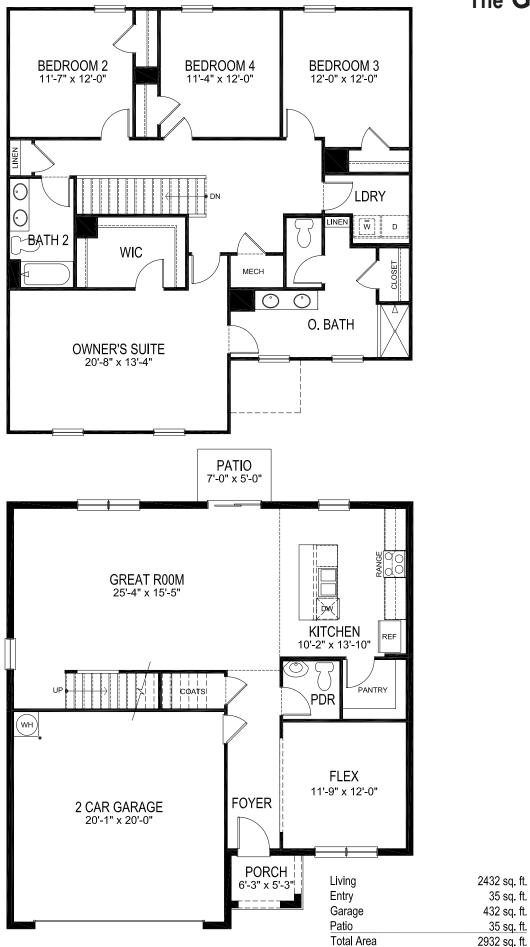

The **Galen** 4 Bedroom | 2.5 Bath | 2 Car Garage 2,432 Square Feet\*

### The Galen

<sup>\*</sup>Square foot dimensions are approximate. Home and community information, including pricing, included features, terms, availability and amenities, are subject to change and prior sale at any time without notice or obligation. Pictures, photographs, features, colors and sizes are approximate for illustration purposes only and will vary from the homes as built. Please see an Express Homes Sales Representative for more information. Express Homes Copyright © 2014.