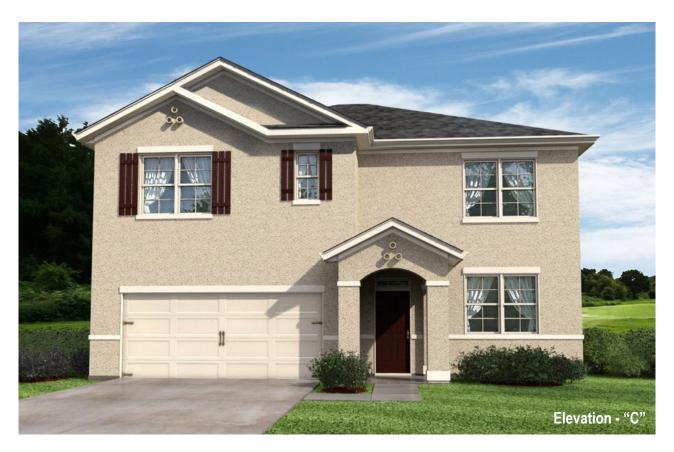

The **Hayden** 5 Bedroom | 3 Bath | 2 Car Garage 2,601 Square Feet\*

# The Hayden

<sup>\*</sup>Square foot dimensions are approximate. Home and community information, including pricing, included features, terms, availability and amenities, are subject to change and prior sale at any time without notice or obligation. Pictures, photographs, features, colors and sizes are approximate for illustration purposes only and will vary from the homes as built. Please see an Express Homes Sales Representative for more information. Express Homes Copyright © 2015.