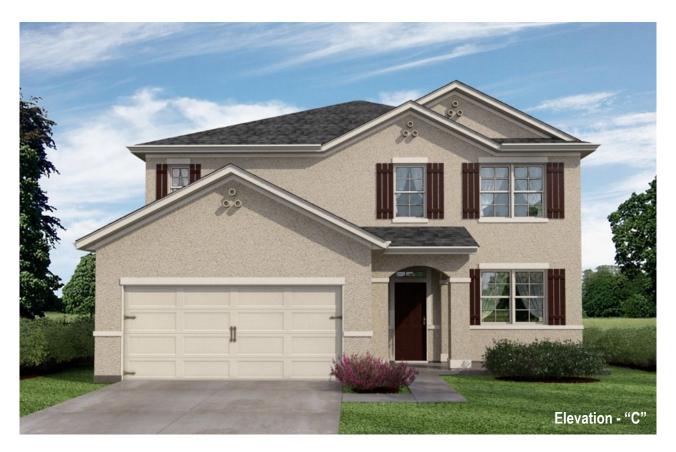

The **Hayden** 5 Bedroom | 3 Bath | 2 Car Garage 2,601 Square Feet\*

# The Hayden

<sup>\*</sup>Square foot dimensions are approximate. Home and community information, including pricing, included features, terms, availability and amenities, are subject to change and prior sale at any time without notice or obligation. Pictures, photographs, features, colors and sizes are approximate for illustration purposes only and will vary from the homes as built. Please see an Express Homes Sales Representative for more information. Express Homes Copyright © 2015.