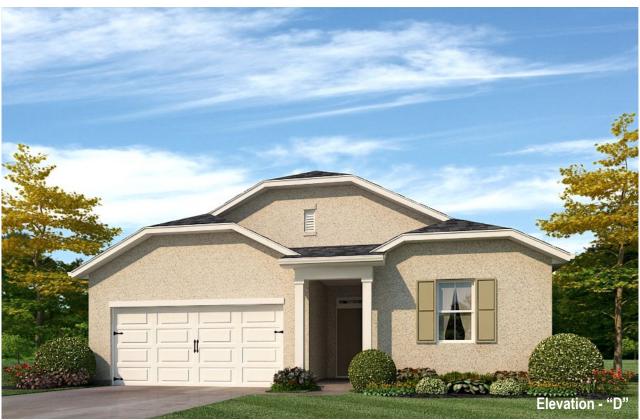

Elevation C

Aria
3 Bedroom | 2 Bath | 2-Car Garage
1,672 Square Feet

#### The Aria

The Cali
3-4 Bedroom | 2 Bath | 2 Car Garage
1,828 Square Feet\*