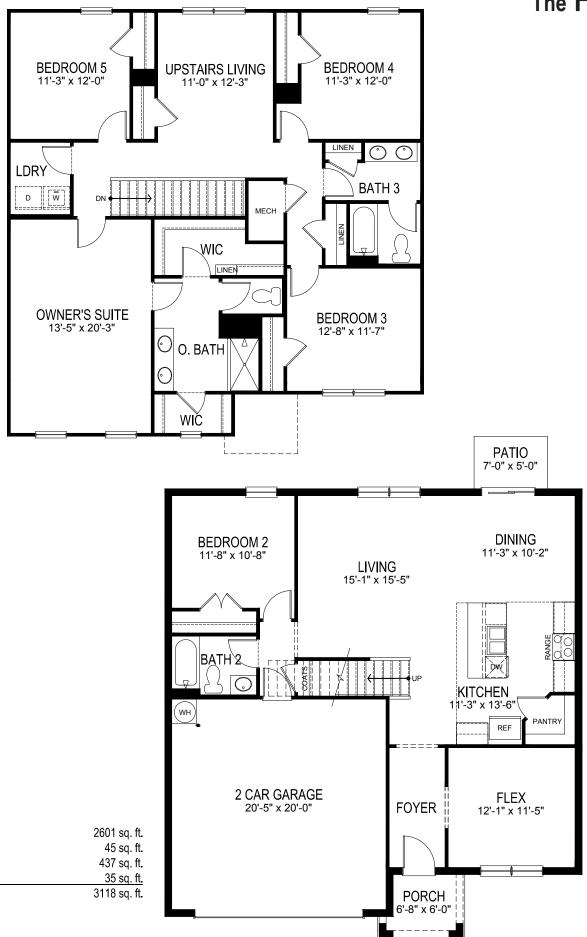

The **Hayden** 5 Bedroom | 3 Bath | 2 Car Garage 2,601 Square Feet\*

# The Hayden

<sup>\*</sup>Square foot dimensions are approximate. Home and community information, including pricing, included features, terms, availability and amenities, are subject to change and prior sale at any time without notice or obligation. Pictures, photographs, features, colors and sizes are approximate for illustration purposes only and will vary from the homes as built. Please see an Express Homes Sales Representative for more information. Express Homes Copyright © 2015.

Living

Entry

Patio

Garage

Total Area

The Elle
5 Bedroom | 3.5 Bath | 2 Car Garage
2,807 Square Feet\*