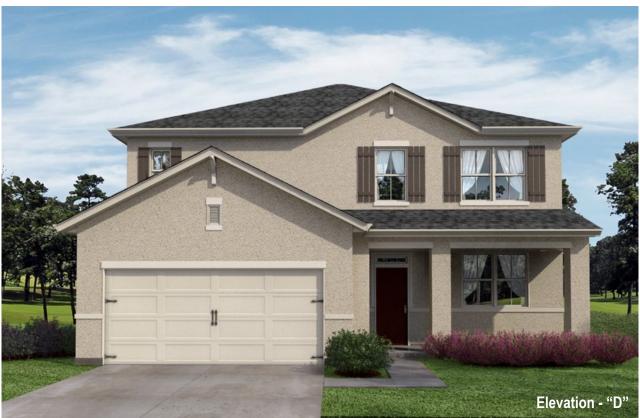

The **Hayden** 5 Bedroom | 3 Bath | 2 Car Garage 2,601 Square Feet\*

# The Hayden

<sup>\*</sup>Square foot dimensions are approximate. Home and community information, including pricing, included features, terms, availability and amenities, are subject to change and prior sale at any time without notice or obligation. Pictures, photographs, features, colors and sizes are approximate for illustration purposes only and will vary from the homes as built. Please see an Express Homes Sales Representative for more information. Express Homes Copyright © 2015.