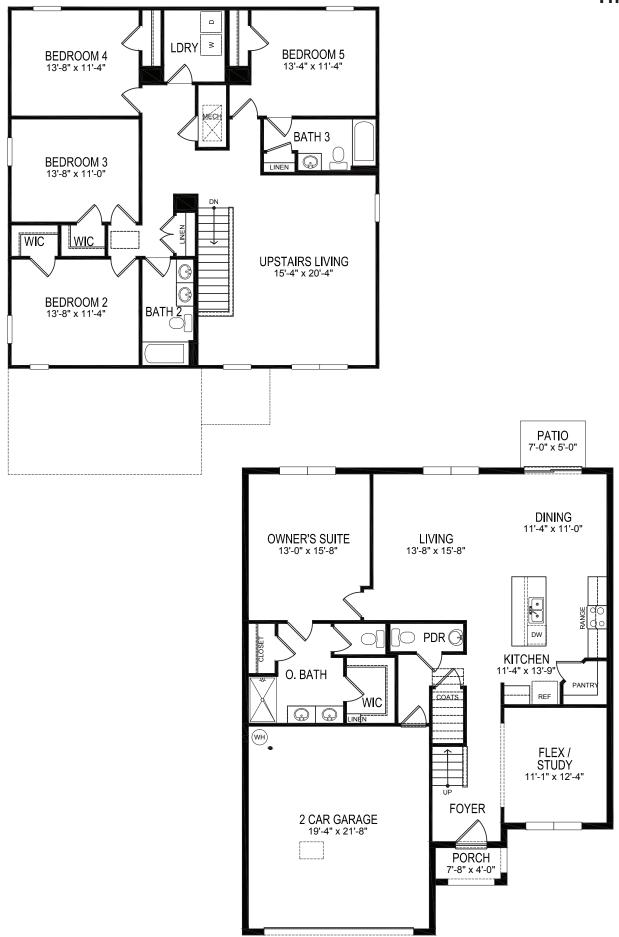

The **Hayden** 5 Bedroom | 3 Bath | 2 Car Garage 2,601 Square Feet\*

# The Hayden

<sup>\*</sup>Square foot dimensions are approximate. Home and community information, including pricing, included features, terms, availability and amenities, are subject to change and prior sale at any time without notice or obligation. Pictures, photographs, features, colors and sizes are approximate for illustration purposes only and will vary from the homes as built. Please see an Express Homes Sales Representative for more information. Express Homes Copyright © 2015.