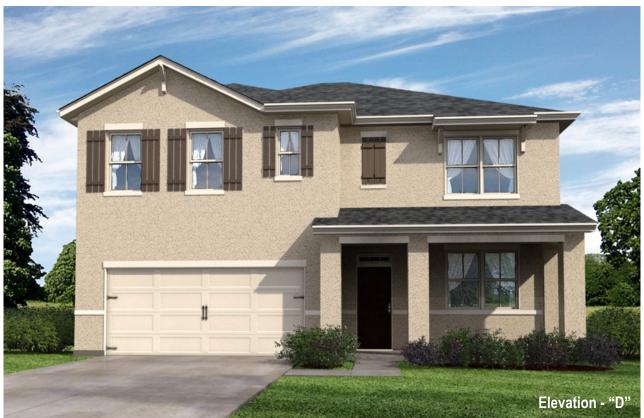

The **Hayden** 5 Bedroom | 3 Bath | 2 Car Garage 2,601 Square Feet\*

# The Hayden

<sup>\*</sup>Square foot dimensions are approximate. Home and community information, including pricing, included features, terms, availability and amenities, are subject to change and prior sale at any time without notice or obligation. Pictures, photographs, features, colors and sizes are approximate for illustration purposes only and will vary from the homes as built. Please see an Express Homes Sales Representative for more information. Express Homes Copyright © 2015.