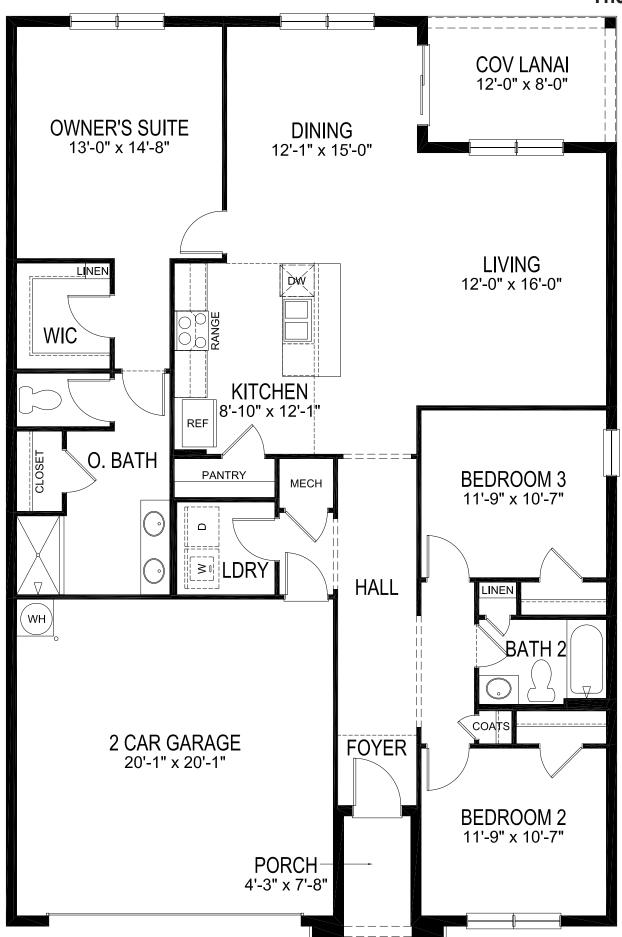

### The Elle

The Neuville
4 Bedroom | 2 Bath | 2 Car Garage
1,751 Square Feet\*