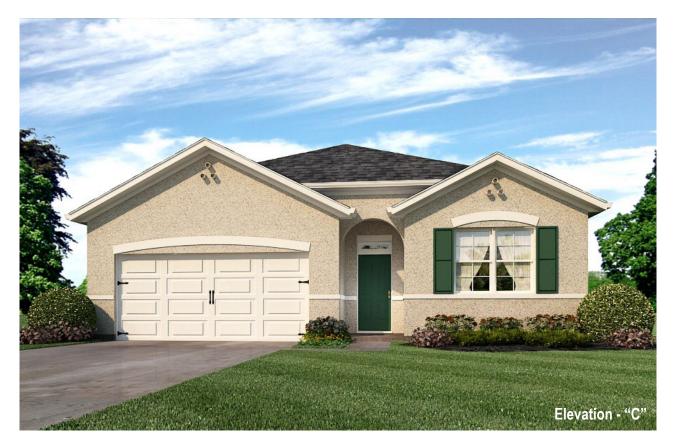

Elevation C



Aria
3 Bedroom | 2 Bath | 2-Car Garage
1,672 Square Feet

#### The Aria













The Cali
3-4 Bedroom | 2 Bath | 2 Car Garage
1,828 Square Feet\*

### The Cali



<sup>\*</sup>Square foot dimensions are approximate. Home and community information, including pricing, included features, terms, availability and amenities, are subject to change and prior sale at any time without notice or obligation. Pictures, photographs, features, colors and sizes are approximate for illustration purposes only and will vary from the homes as built. Please see an Express Homes Sales Representative for more information. Express Homes Copyright © 2014.









The **Galen** 4 Bedroom | 2.5 Bath | 2 Car Garage 2,432 Square Feet\*

### The Galen



<sup>\*</sup>Square foot dimensions are approximate. Home and community information, including pricing, included features, terms, availabilit