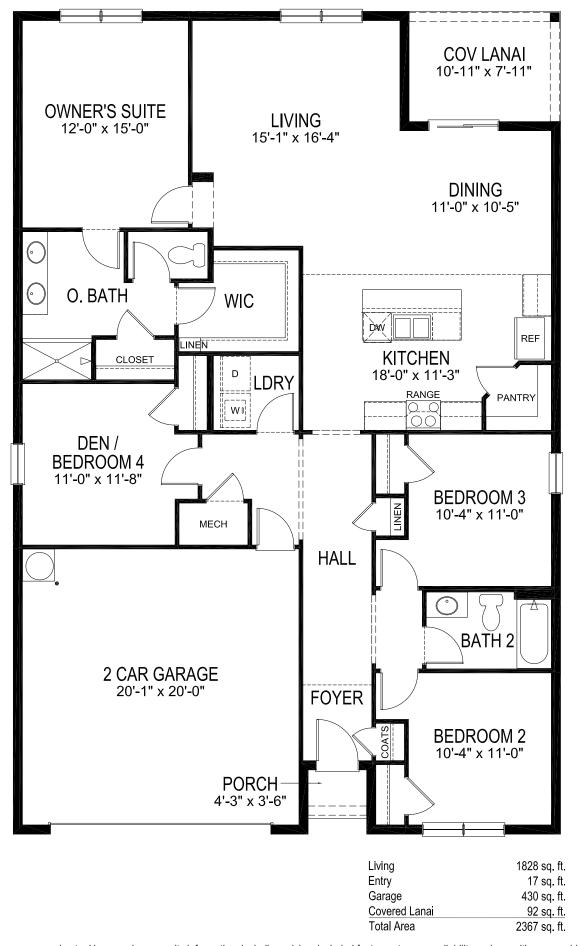

#### The Aria

The Cali
3-4 Bedroom | 2 Bath | 2 Car Garage
1,828 Square Feet\*

### The Cali

<sup>\*</sup>Square foot dimensions are approximate. Home and community information, including pricing, included features, terms, availability and amenities, are subject to change and prior sale at any time without notice or obligation. Pictures, photographs, features, colors and sizes are approximate for illustration purposes only and will vary from the homes as built. Please see an Express Homes Sales Representative for more information. Express Homes Copyright © 2014.