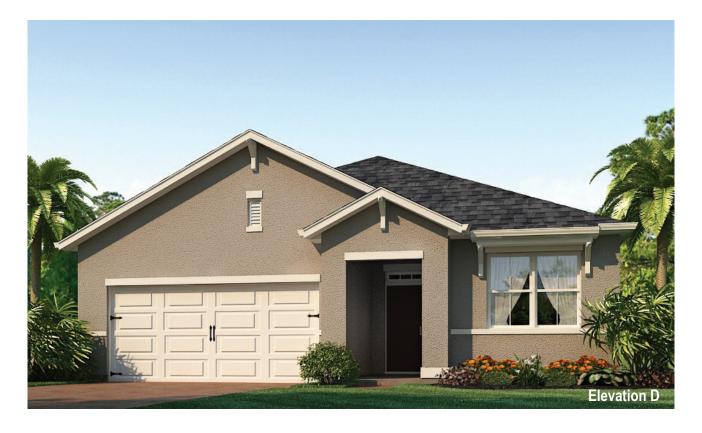

Elevation C



Aria
3 Bedroom | 2 Bath | 2-Car Garage
1,672 Square Feet

#### The Aria













The Cali
3-4 Bedroom | 2 Bath | 2 Car Garage
1,828 Square Feet\*

### The Cali



<sup>\*</sup>Square foot dimensions are approximate. Home and community information, including pricing, included features, terms, availability and amenities, are subject to change and prior sale at any time without notice or obligation. Pictures, photographs, features, colors and sizes are approximate for illustration purposes only and will vary from the homes as built. Please see an Express Homes Sales Representative for more information. Express Homes Copyright © 2014.









The **Galen** 4 Bedroom | 2.5 Bath | 2 Car Garage 2,432 Square Feet\*

### The Galen



<sup>\*</sup>Square foot dimensions are approximate. Home